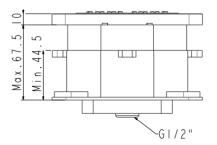

American Standard

# **Body Shower**

# Concealed Body Shower FFASS054-000500BC0



## DIMENSIONAL DRAWING





#### FEATURES

- Plastic escutcheon, chrome plated
- Single function
- With constant flow regulator for water saving.
- With normal packaging
- Flow rate @ 0.1MPa: 5.8 L/min

#### SPECIFICATIONS

Body shower with conceal body

#### FINISHES AVAILABILITY

• Chrome (- CP)

#### AWARDS WON

• N/A

#### **SHIPPING WEIGHT**

Product weight: 0.8 kg

## **STANDARDS CRITERIA**

GB/T 23447-2009



This document is the property of American Standard. It can neither be reproduced, nor communicated, without authorization.

American Standard reserves the right to change dimensions and specifications without notice, we assume no liability for the use of obsolete dimensions.