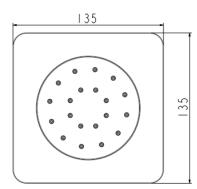

American Standard

# **Body Shower**

# Concealed Body Shower FFASS054-000500BC0



## DIMENSIONAL DRAWING





#### FEATURES

- Plastic escutcheon, chrome plated
- Single function
- With constant flow regulator for water saving.
- With normal packaging
- Flow rate @ 0.1MPa: 5.8 L/min

#### SPECIFICATIONS

Body shower with conceal body

#### FINISHES AVAILABILITY

• Chrome (- CP)

#### AWARDS WON

• N/A

#### **SHIPPING WEIGHT**

Product weight: 0.8 kg

## **STANDARDS CRITERIA**

GB/T 23447-2009



This document is the property of American Standard. It can neither be reproduced, nor communicated, without authorization.

American Standard reserves the right to change dimensions and specifications without notice, we assume no liability for the use of obsolete dimensions.