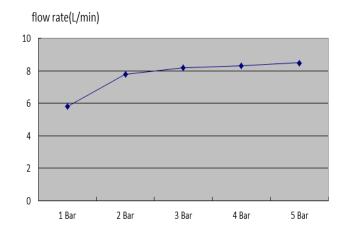

#### FEATURES

- Plastic escutcheon, chrome plated
- Single function
- With constant flow regulator for water saving.
- With normal packaging
- Flow rate @ 0.1MPa: 5.8 L/min