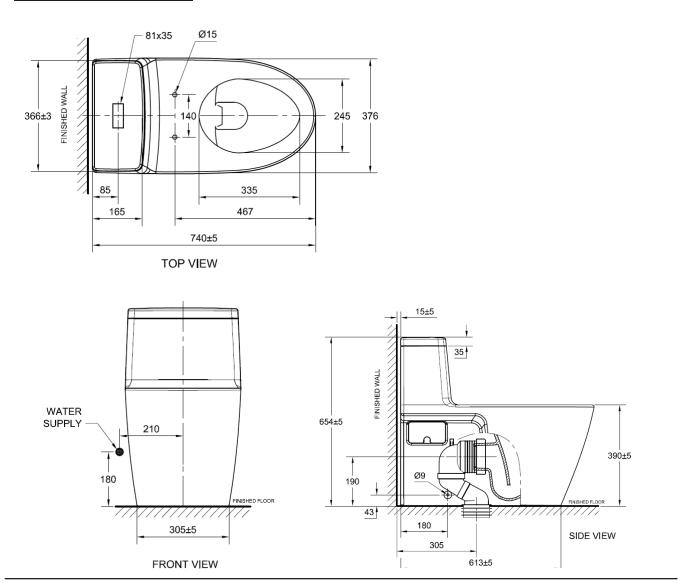

#### **SPECIFICATIONS**

- Flushing Type: Dual Flush 2.6/4 Litres per flush
- Push Button: Top push
- Outlet type: P-trap & S-trap with Plastic Connector
- Bowl shape: Elongated
- Roughing in: S-trap 305 mm., P-trap 190 mm
- Overall Dimensions: W376xL740xH654 mm.
- Height to rim: 390 mm.
- Material: Vitreous China

### **DIMENSIONAL DRAWING**

This document is the property of American Standard. It can neither be reproduced, nor communicated, without authorization.

American Standard reserves the right to change dimensions and specifications without notice; we assume no liability for the use of obsolete dimensions.