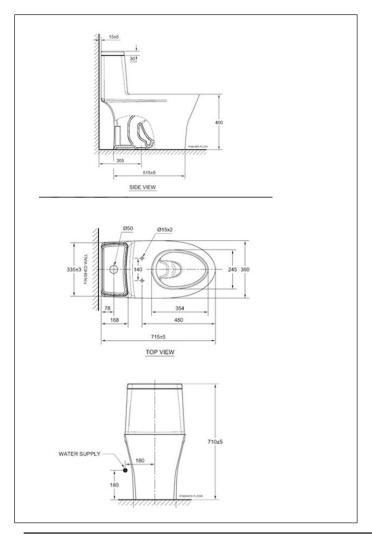

#### **DIMENSIONAL DRAWING**

<u>d</u> a

#### **SPECIFICATIONS**

Litres Per Flush: 3/4.2lpf

• P/S-Trap/Bowl Shape: S trap, elongated

• Roughing in: 305mm floor discharge

• Overall Dimensions (LxBxH):

L715xW335xH710mm

• Height to Rim: 400mm

• Material: Vitreous China