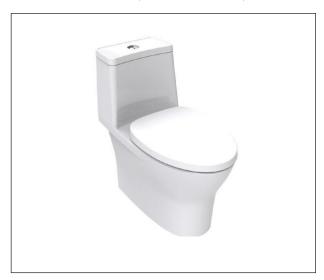

### One-Piece Toilet

CL25300-6DACTST (305mm RI 3/4.2L)

#### **FEATURES**

• Types of Flushing: Washdown

• Design: Simple Modern

• Trapway: Concealed trapway

Seat: Soft Close&Quick Release

• Water Saving: 3/4.2lpf

l b I

#### **COLOR AVAILABILITY**

White only(0)