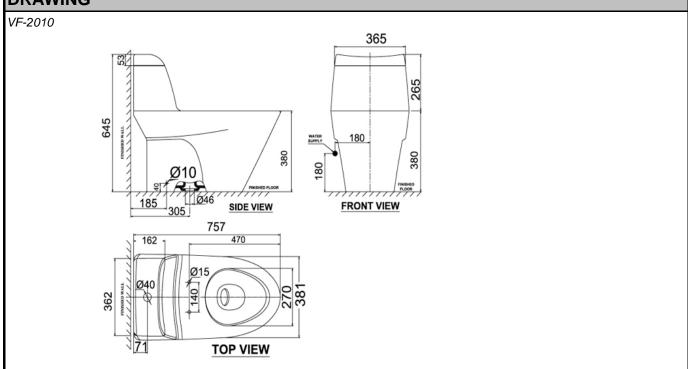

#### **DRAWING**

<sup>\*</sup> All rights reserved by American Standard Company. Please note that the above information are subject to change without notice.

#### **SPECIFICATION**

Product name: ACTIVA one piece toilet

Product code: VF-2010

Flushing action: Siphonic, S-trap

Water consumption: Dual Flush 3/6 Liter

Dimension: 757x381x645 mm

Rough-in: 305 mm

Water pressure: 0.05Mpa ~ 0.75Mpa