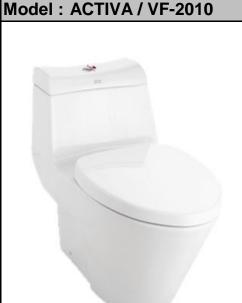

### **ONE PIECE TOILET**

#### **FEATURE**

- \* Modern & luxury design with Slow Closing seat & cover A whisper quiet close for an enhanced bathroom experience and particularly suitable for every households
- \* Water Saver Choose 3/6 liters with each flush. Absolutely save water by your willing.
- \* Dual Flapper Quiet and powerful, match with low tank toilet. Unique dual flipper siphon jet from AS; powerful and quiet flush especially for low tank toilet.
- \* Rimless design with revolutionary flushing system, so there is no place for dirt and germs to hide, making for a more attractive, more hygienic toilet

#### **SPECIFICATION**

Product name: ACTIVA one piece toilet

Product code: VF-2010

Flushing action: Siphonic, S-trap

Water consumption: Dual Flush 3/6 Liter

Dimension: 757x381x645 mm

Rough-in: 305 mm

Water pressure: 0.05Mpa ~ 0.75Mpa

**Color:** White Slow closing seat & cover.

Included stop valve, Floor flange, flexible hose