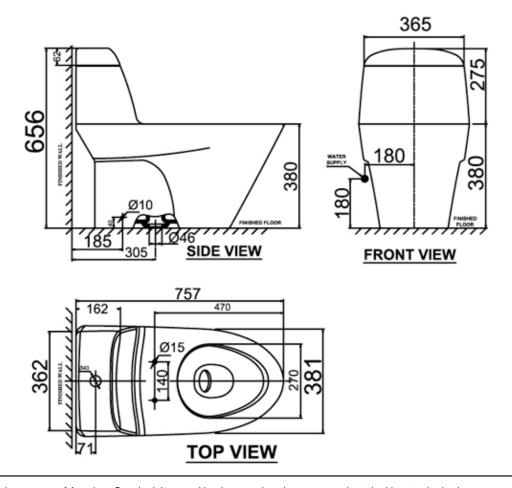

## **SPECIFICATIONS**

- Flushing Type: Dual Flush 3/6 Litres per flush
- Push Button: Top push
- Outlet type: S-trap with Plastic Connector
- Bowl shape: Elongated
- Roughing in: S-trap 305 mm
- Overall Dimensions: W381xL757xH656mm.
- Height to rim: 380mm.
- Material: Vitreous China