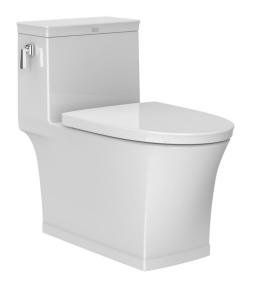

# One Piece Toilet CCAS2025/2026

#### **FEATURES**

- SiphonMax with Power Rim
- Water Saving
- ArmorLid with Slow Closing
- Aqua Ceramic, Comfort Clean Glaze