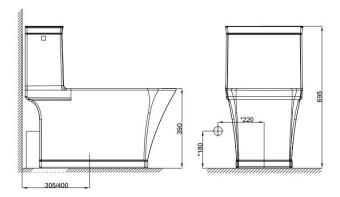

#### **DIMENSIONAL DRAWING**

#### **SPECIFICATIONS**

Flushing Type: 3.8 Litres per flush
Flushing Activation: Side Lever
Roughing in: S-trap 305/400mm

Bowl shape: Elongate

Overall Dimensions: L743xW381xH695mm

Height to rim: 390 mmMaterial: Vitreous China