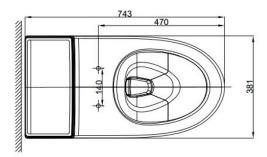

#### **DIMENSIONAL DRAWING**

#### **SPECIFICATIONS**

Flushing Type: 3.8 Litres per flush
Flushing Activation: Side Lever
Roughing in: S-trap 305/400mm

Bowl shape: Elongate

Overall Dimensions: L743xW381xH695mm

Height to rim: 390 mmMaterial: Vitreous China