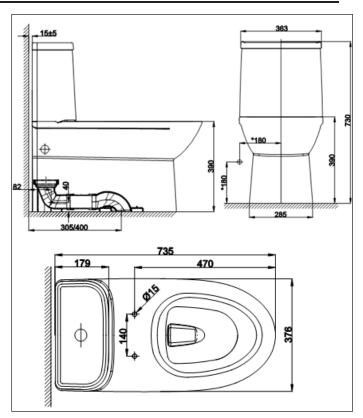

#### **DIMENSIONAL DRAWING**

<u>d</u> a

#### **SPECIFICATIONS**

- Litres Per Flush: 4.8 lpf
- P/S-Trap/Bowl Shape: S trap, elongated
- Roughing in: 305mm, 400mm floor discharge
- Overall Dimensions (LxBxH):
  L735xW376xH730mm
- Height to Rim: 390mm
- Material: Vitreous China