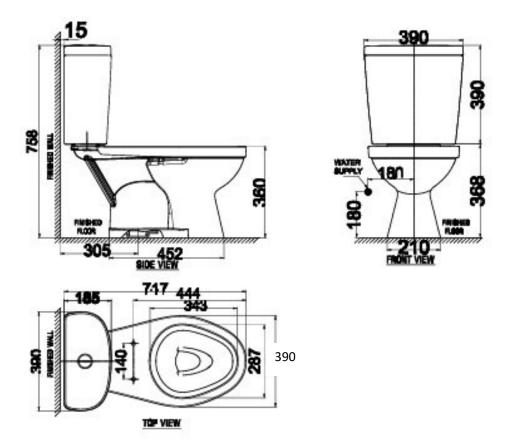

#### **SPECIFICATIONS**

- Flushing Type: Dual Flush 3/6 L
- Push Button: Top push
- Outlet Type: S-trap
- Bowl Shape: Semi Elongated
- Rough in: S-trap 305 mm
- Overall Dimensions: W390\*L717\*H758mm.
- Height to rim: 360mm.
- Material: Vitreous China

### **DIMENSIONAL DRAWING**

This document is the property of American Standard. It can neither be reproduced, nor communicated, without authorization.

American Standard reserves the right to change dimensions and specifications without notice; we assume no liability for the use of obsolete dimensions.