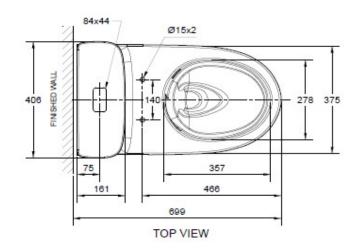

# **DIMENSIONAL DRAWING**

This document is the property of American Standard. It can neither be reproduced, nor communicated, without authorization.

American Standard reserves the right to change dimensions and specifications without notice; we assume no liability for the use of obsolete dimensions.

# SPECIFICATIONS

- Flushing Type: Dual Flush 3/4.5L Litres per flush
- Push Button: Top Push
- Outlet type: S-trap 305mm(Asia)
- Bowl shape: Elongated
- Roughing in: S-trap 305mm
- Overall Dimensions: W406xL684xH780 mm
- Material: Vitreous China