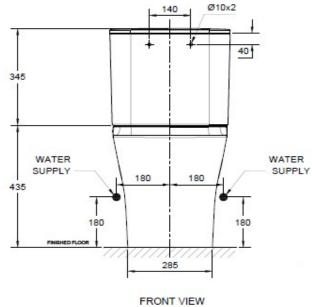

# **DIMENSIONAL DRAWING**

This document is the property of American Standard. It can neither be reproduced, nor communicated, without authorization.

American Standard reserves the right to change dimensions and specifications without notice; we assume no liability for the use of obsolete dimensions.

# SPECIFICATIONS

- Flushing Type: Dual Flush 3/4.5L Litres per flush
- Push Button: Top Push
- Outlet type: S-trap 305mm(Asia)
- Bowl shape: Elongated
- Roughing in: S-trap 305mm
- Overall Dimensions: W406xL684xH780 mm
- Material: Vitreous China