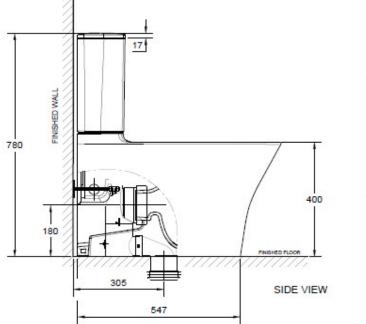

# **DIMENSIONAL DRAWING**

This document is the property of American Standard. It can neither be reproduced, nor communicated, without authorization.

American Standard reserves the right to change dimensions and specifications without notice; we assume no liability for the use of obsolete dimensions.

# SPECIFICATIONS

- Flushing Type: Dual Flush 3/4.5L Litres per flush
- Push Button: Top Push
- Outlet type: S-trap 305mm(Asia)
- Bowl shape: Elongated
- Roughing in: S-trap 305mm
- Overall Dimensions: W406xL684xH780 mm
- Material: Vitreous China