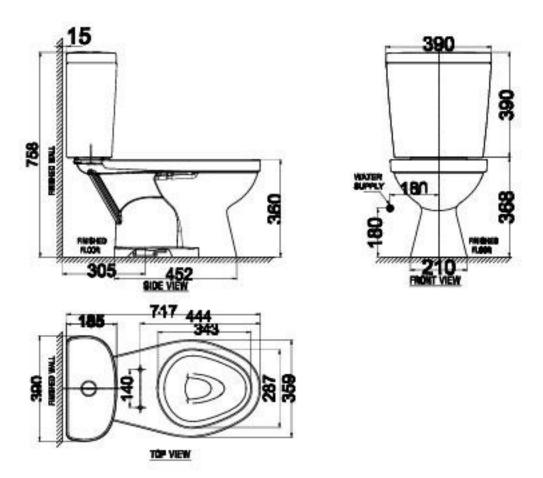

### **DIMENSIONAL DRAWING**

This document is the property of American Standard. It can neither be reproduced, nor communicated, without authorization.

American Standard reserves the right to change dimensions and specifications without notice; we assume no liability for the use of obsolete dimensions.

#### **SPECIFICATIONS**

- Flushing Type: Dual Flush 3/6 L
- Push Button: Top push
- Outlet Type: S-trap
- Bowl Shape: Semi Elongated
- Rough in: S-trap 305 mm
- Overall Dimensions: W390\*L717\*H758mm.
- Height to rim: 360mm.
- Material: Vitreous China