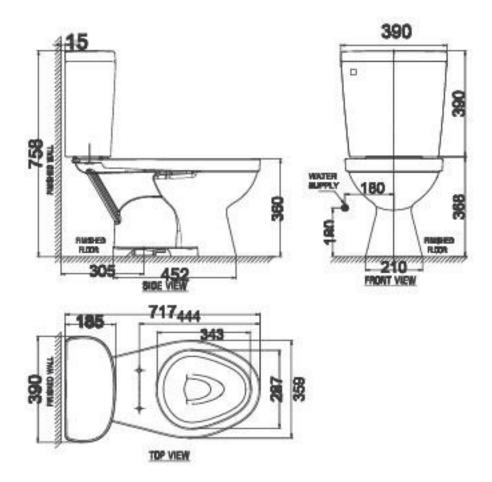

#### **SPECIFICATIONS**

- Flushing Type: Single Flush 6L
- Push Button: Lever handle
- Outlet Type: S-trap
- Bowl Shape: Semi Elongated
- Rough in: S-trap 305 mm
- Overall Dimensions: W390\*L717\*H758mm.
- Height to rim: 360mm.
- Material: Vitreous China

### **DIMENSIONAL DRAWING**

This document is the property of American Standard. It can neither be reproduced, nor communicated, without authorization.

American Standard reserves the right to change dimensions and specifications without notice; we assume no liability for the use of obsolete dimensions.