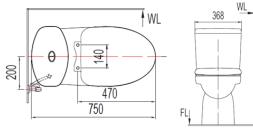

## **DIMENSIONAL DRAWING**

#### **SPECIFICATIONS**

- Flushing Type: 4.5/6.5 Liters per flush
- Flushing Activation: Top push
- Roughing-in: S-trap 300mm
- Bowl shape: Elongate
- Overall Dimensions: L750xW368xH760mm
- Height to rim: 370 mmMaterial: Vitreous China