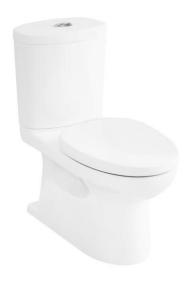

# Close Couple Toilet VF-2719

#### **FEATURES**

- Siphon flush system
- Water Saving
- Slow Closing Seat & Cover
- Color: White