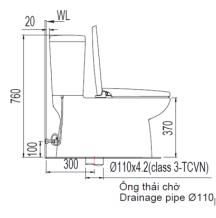

## **DIMENSIONAL DRAWING**

#### **SPECIFICATIONS**

- Flushing Type: 4.5/6.5 Liters per flush
- Flushing Activation: Top push
- Roughing-in: S-trap 300mm
- Bowl shape: Elongate
- Overall Dimensions: L750xW368xH760mm
- Height to rim: 370 mmMaterial: Vitreous China