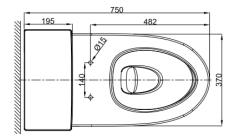

## **DIMENSIONAL DRAWING**

## **SPECIFICATIONS**

- Flushing Type: 3/4.5 Litres per flush
- Flushing Activation: Side Lever
- Roughing-in: S-trap 305mm/P-trap 190mm
- · Bowl shape: Elongate
- Overall Dimensions: L745xW410xH760mm
- Height to rim: 390 mmMaterial: Vitreous China