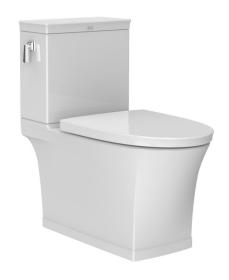

# Kastello

Close Couple Toilet C2781001-1MA21 S-trap (3/4.5L) C2781301-1MA21 P-trap (3/4.5L)

## **FEATURES**

- Double Vortex Washdown
- Water Saving
- · ArmorLid with Slow Closing
- Comfort Clean Glaze