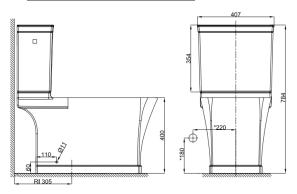

## **DIMENSIONAL DRAWING**

## **SPECIFICATIONS**

- Flushing Type: 3/4.5 Litres per flush
- Flushing Activation: Side Lever
- Roughing-in: S-trap 305mm/P-trap 190mm
- · Bowl shape: Elongate
- Overall Dimensions: L745xW410xH760mm
- Height to rim: 390 mmMaterial: Vitreous China