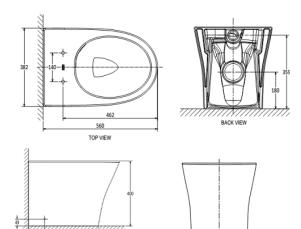

#### **DIMENSIONAL DRAWING**

430

77777

288 FRONT VIEW

#### SPECIFICATIONS

- Flushing Type: Dual Flush 3/4.5L Litres per flush
- CCAS2141-0420400F0(S-trap)
- CCAS2141-0420401F0(P-trap)
- Outlet type: S-trap , P trap as optional
- Bowl shape: Elongated
- Roughing in: S-trap 90-110 mm, P-trap 180mm
- Overall Dimensions: W382xL560xH400 mm
- Material: Vitreous China