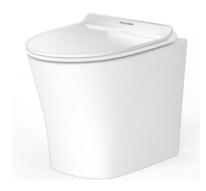

# Back-to-wall Toilet CCAS2141

#### **FEATURES**

- Double Vortex Washdown
- Aqua Ceramic and Comfort Clean
- Water Saving
- Hygiene Rim(Rimless)
- Easy to Clean
- CrystaSleek Seat & Cover

#### **COLOR AVAILABILITY**

• White (WT)