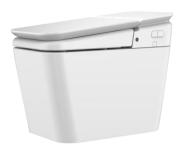

## **PLAT**

SHOWER TOILET (4.2L water-saving toilet)

|      |                     | WW @   1 | e WARA |        |                                 |
|------|---------------------|----------|--------|--------|---------------------------------|
| STOP | 6 0)<br>0 mm<br>0 0 |          |        | OCCOOL | FUIL<br>FLUSH<br>LIGHT<br>FLUSH |

| Product Specificat | ions                                                                           |  |
|--------------------|--------------------------------------------------------------------------------|--|
| Design             | Shower toilet with sensually designed square type                              |  |
|                    | Minimal design harmonious with sanitary wares                                  |  |
| Outlook            | Without revealing a sensor, a seat cover has smooth curvy design which is      |  |
|                    | comfortable to lift                                                            |  |
| Technology         | Continuous water heater                                                        |  |
|                    | Ceramics with AQUA Ceramic (will be applied from Q1 2018)                      |  |
|                    | Syphon jet and tornado flushing: Easier to clean the entire surface of the bow |  |
|                    | Remote controller with touch panel: Comfortable to hold and Convenient to us   |  |
|                    | Water saving toilet (4.2L per 1bar)                                            |  |