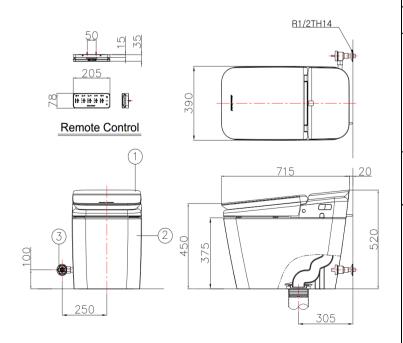

< AUTO >

| Specification            |                                                                              |
|--------------------------|------------------------------------------------------------------------------|
| Rated power              | AC230V 50/60Hz                                                               |
| Rated power consumption  | 1,470W                                                                       |
| Supply system            | Direct-coupled water supply system(G1/2 TH14)                                |
| Operating Pressure Range | 0.14~0.7 MPa                                                                 |
| Color                    | WHITE                                                                        |
| Material                 | Bidet : ABS / Toilet : Ceramic                                               |
| Rim type                 | Tornado                                                                      |
| Flushing type            | Siphon jet                                                                   |
| Flushing volume          | 6 L/per for full flush, 4L for partial flush (3 types of water flow control) |
| Rough in size            | 305mm                                                                        |
| Plumbing                 | Ø100 PVC VG2                                                                 |
| Dimension (L×W×H)        | L715×W390×H520 mm                                                            |
| Product weight (VC Only) | 38 kg                                                                        |
| Certification            | Electronic safety certification, Eco Label certification                     |
|                          |                                                                              |

- \* Installation (Unit : mm)
- 1. BIDET: C831000E(BASIC) / C831100E(MUSIC) / C831200E(AUTO) 2. TOILET: C360000B-6DATMS00D 3. Angle Stop Valve: C632200Z-0GAZZZZ00D

| Division               |                                     | C831000E | C831100E | C831200E |
|------------------------|-------------------------------------|----------|----------|----------|
|                        | Full Flush                          | 0        | 0        | 0        |
| Flush                  | Light Flush                         | 0        | 0        | 0        |
| Sanitary<br>function   | Wash                                | 0        | 0        | 0        |
|                        | Bidet                               | 0        | 0        | 0        |
|                        | Move                                | 0        | 0        | 0        |
|                        | Turbo / Massage                     | 0        | 0        | 0        |
|                        | Nozzle Cleaning                     | 0        | 0        | 0        |
|                        | Turbo                               | 0        | 0        | 0        |
|                        | 3 in 1 Nozzle                       | 0        | 0        | 0        |
|                        | Stainless Nozzle                    | 0        | 0        | 0        |
|                        | Automatic drainage (Once in 3 days) | 0        | 0        | 0        |
| Comfortable function   | Warm Dryer (temperature control)    | 0        | 0        | 0        |
|                        | Seat Heater (temperature control)   | 0        | 0        | 0        |
|                        | Continuous hot water system         | 0        | 0        | 0        |
|                        | Hydraulic control                   | 0        | 0        | 0        |
| Convenient<br>function | Soft opening and closing            | 0        | 0        | 0        |
|                        | Power saving                        | 0        | 0        | 0        |
|                        | Convenient upper assembly           | 0        | 0        | 0        |
|                        | Easily removable cover              | 0        | 0        | 0        |
|                        | Seat detection sensor               | 0        | 0        | 0        |
|                        | Self-diagnosis                      | 0        | 0        | 0        |
|                        | LED Lighting                        | 0        | 0        | 0        |
|                        | Short-Circuit Breaker               | 0        | 0        | 0        |
|                        | Auto Flush                          | 0        | 0        | 0        |
|                        | Music (Classic)                     | Х        | 0        | 0        |
|                        | Automatic opening and closing       | Х        | Х        | 0        |