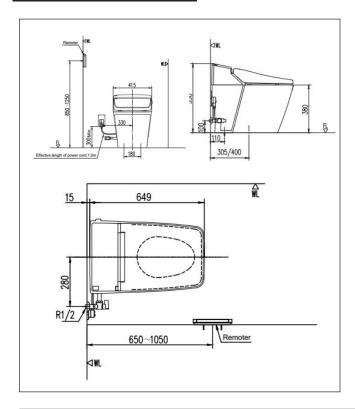

## American Standard

### Acacia E (ASEAN)

# Shower Toilet WP-1806



#### **DIMENSIONAL DRAWING**



#### **FEATURES**

- Type of Flushing: Siphone Jet
- Dual Flush: 3.5/5L
- Instant Heating
- Auto flushing
- Auto/Non-auto S&C
- Dual nozzle
- Anti-bacteria

#### **SPECIFICATIONS**

- Rated Voltage: AC220V 50Hz
- Rated Power: 900W
- Operating Temperature Range: 0°C-40°C
- Water Pressure Range:
  - 0.1MPa (flow pressure) 0.75MPa (static)
- Shower Water Consumption:
  - $0.30 \sim 0.50 \text{L/min} (6\text{-mode adjustment})$  when water pressure is 0.2 MPa
- Bidet Water Consumption:
  - $0.35{\sim}0.50$ L/min(6-mode adjustment) when water pressure is 0.2MPa
- Hot Water Temperature Range:
  - About  $32^{\circ}$ C  $\sim$  40°C (6-mode adjustment)
- Hot Water Heater Power: 1200W (AC220V)
- Dryer Temperature: about 40°C~55°C (3-mode adjustment)

#### **COLOR AVAILABILITY**

White only

####