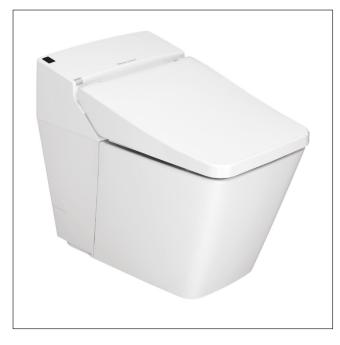

# Shower Toilet WP-1806

#### **FEATURES**

- Type of Flushing: Siphone Jet
- Dual Flush: 3.5/5L
- Instant Heating
- Auto flushing
- Auto/Non-auto S&C
- Dual nozzle
- Anti-bacteria

#### **COLOR AVAILABILITY**

White only