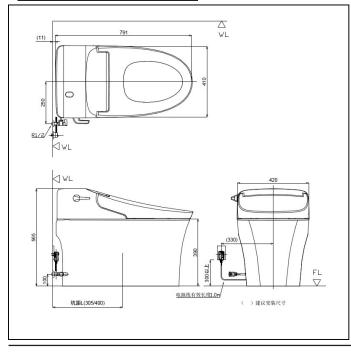

American Standard

# Aerozen G2(China)

## Shower Toilet



#### DIMENSIONAL DRAWING



#### **FEATURES**

- Full skirt design
- Type of Flushing: Siphon Jet
- Singe Flush: 6L
- Low tank and with small tank in e-bidet
- Auto flushing
- Soft-closing S&C
- Dual nozzles
- SIAA anti-bac for seat part, anti-bac material for seat cover, nozzles
- Auto deodorizer
- Aqua Ceramic
- Comfortclean

#### SPECIFICATIONS

- Rated Voltage: AC220V 50Hz
- Rated Power: 300W+5%-10%
- Operating Temperature Range: 0°C 40°C
- Water Pressure Range:0.06MPa (flow pressure) 0.75MPa (static)
- Shower Water Consumption:

 $0.27 \sim 0.57 \text{L/min}$  (6-mode adjustment) when water pressure is 0.2 MPa

Bidet Water Consumption:

 $0.45 \sim 0.65 \text{L/min}$  (6-mode adjustment) when water pressure is 0.2MPa

• Hot Water Temperature Range:

About  $32^{\circ}C \sim 40^{\circ}C$  (6-mode adjustment)

-