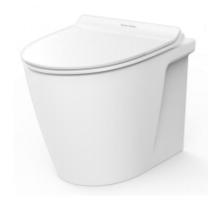

# **Acacia Evolution**

BTW Toilet CL3229

### **FEATURES**

- Double Vortex Wash Down
- Aqua Cermaic&Comfort Clean
- Water Saving
- Rimless
- CrystaSleek Seat & Cover