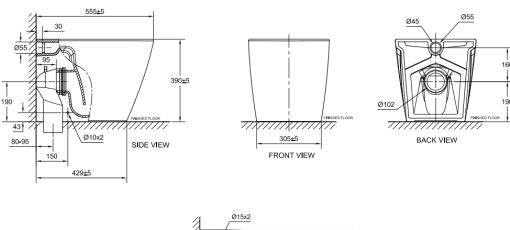

# American Standard

# **Acacia Evolution**

BTW Toilet CL3229



### **FEATURES**

- Double Vortex Wash Down
- Aqua Cermaic&Comfort Clean
- Water Saving
- Rimless
- CrystaSleek Seat & Cover

#### **SPECIFICATIONS**

- Flushing Type: Dual Flush 3/4.5 Litres per flush
- Tank Fitting: Concealed cistern
- Outlet type: S-trap & P-trap
- Bowl shape: Elongated
- Overall Dimensions: W376xL555xH390mm
- Height to rim: 390 mm.
- · Material: Vitreous China

### **COLOR AVAILABILITY**

White (WT)

### **INCLUDED COMPONENTS**

- · L-shape floor fixing set 80 mm
- Installation manual

# **SHIPPING WEIGHT**

Net weight: 31 KGs

• Gross weight: 34.4 KGs

#### STANDARDS CRITERIA

TIS-792:2001

# **DIMENSIONAL DRAWING**

# S-trap





TOP VIEW

# P-trap