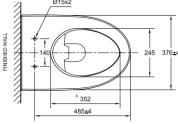

# American Standard

# **Acacia Evolution**

BTW Toilet CL3229



### **FEATURES**

- Double Vortex Wash Down
- Aqua Cermaic&Comfort Clean
- Water Saving
- Rimless
- CrystaSleek Seat & Cover

#### **SPECIFICATIONS**

- Flushing Type: Dual Flush 3/4.5 Litres per flush
- Tank Fitting: Concealed cistern
- Outlet type: S-trap & P-trap
- Bowl shape: Elongated
- Overall Dimensions: W376xL555xH390mm
- Height to rim: 390 mm.
- · Material: Vitreous China

### **COLOR AVAILABILITY**

White (WT)

### **INCLUDED COMPONENTS**

- · L-shape floor fixing set 80 mm
- Installation manual

# **SHIPPING WEIGHT**

Net weight: 31 KGs

• Gross weight: 34.4 KGs

#### STANDARDS CRITERIA

TIS-792:2001

# **DIMENSIONAL DRAWING**

# S-trap





TOP VIEW

# P-trap