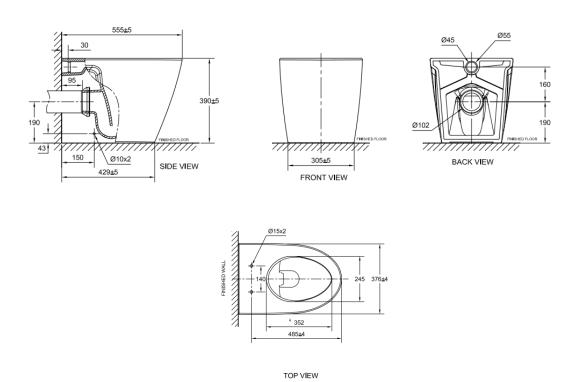

# American Standard

# **Acacia Evolution**

BTW Toilet CL3229



### **FEATURES**

- Double Vortex Wash Down
- Aqua Cermaic&Comfort Clean
- Water Saving
- Rimless
- CrystaSleek Seat & Cover

#### **SPECIFICATIONS**

- Flushing Type: Dual Flush 3/4.5 Litres per flush
- Tank Fitting: Concealed cistern
- Outlet type: S-trap & P-trap
- Bowl shape: Elongated
- Overall Dimensions: W376xL555xH390mm
- Height to rim: 390 mm.
- · Material: Vitreous China

### **COLOR AVAILABILITY**

White (WT)

### **INCLUDED COMPONENTS**

- · L-shape floor fixing set 80 mm
- Installation manual

# **SHIPPING WEIGHT**

Net weight: 31 KGs

• Gross weight: 34.4 KGs

#### STANDARDS CRITERIA

TIS-792:2001

# **DIMENSIONAL DRAWING**

# S-trap





TOP VIEW

# P-trap