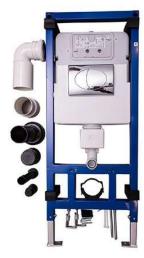

## 160MM Concealed Cistern 3/4.5L Front WH VP-G30042

### **Application Purpose**

- For concealed installation
- For front actuation

#### **Characteristics**

- Dual flush
- Adjustable flushing volume
- Concealed cistern fully insulated against condensation