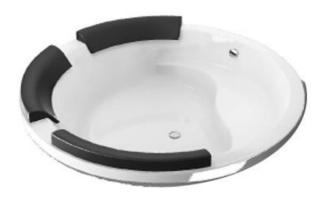

# **IDS**

IDS Round (drop in)1.7 tub 70200-WT

# **COLOR AVAILABILITY**

- White only(0)
- 1 Pillow
- Coordinates with other products in the IDS collection.

# **SPECIFICATIONS**

- Installation Type: Drop-in
- Dimension: mm
- Includes overflow hold
- Includes Earth Leakage Circuit Breaker (ELCB
- Pump: 1.5 HP
- Material: Acrylic