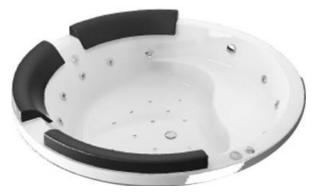

# IDS

IDS Round (drop in) 1.7 Whirlpool+Airpool 70202100-WT

#### FEATURES

- No of Chromotherapy Lights: -
- No of Jet: 10 Whirlpool jets and 15 Airpool jets
- 1 Pillow

• Coordinates with other products in the IDS collection.