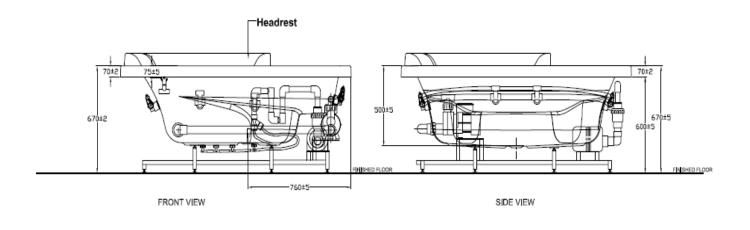

# **DIMENSIONAL DRAWING**

## **SPECIFICATIONS**

- Installation Type: Drop-in
- Dimension: mm
- Includes overflow hold
- Includes Earth Leakage Circuit Breaker (ELCB
- Pump: 1.5 HP
- Material: Acrylic