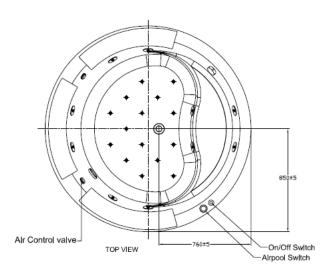

# **DIMENSIONAL DRAWING**

## **SPECIFICATIONS**

- Installation Type: Drop-in
- Dimension: mm
- Includes overflow hold
- Includes Earth Leakage Circuit Breaker (ELCB
- Pump: 1.5 HP
- Material: Acrylic