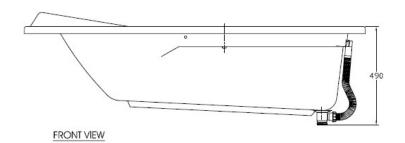

#### **SPECIFICATIONS**

• Installation Type: Drop-in

• Dimension: 1700 x 800 x 490 mm

Material: Acrylic

• Capacity: 132 Liters

#### **STANDARD CRITERIA**

TIS

GENERAL SPECIFICATION

TUB SIZE : 1,700x800x425 MM,

TUB WEIGHT : 20.4 + 3/-0 KG,

CAPACITY : 132 LITRES

WASTE & OVERFLOW : AC-7110300

| American<br>Standard |           | DESCRIPTION 7120<br>Tonca tub |               |     |
|----------------------|-----------|-------------------------------|---------------|-----|
| REV                  | ISSUE FOR | DEPARTMENTAL                  | APPROVAL/DATE | SCA |
|                      | 0 7       | NPD                           |               | DRA |
|                      |           | QC                            |               | 02  |
| _                    |           | DI ANT                        |               |     |