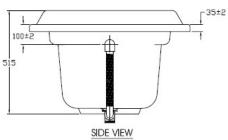

# American Standard

## **Tonca**

Tonca whirlpool tub

7120-WT



### **FEATURES**

- Coordinates with other products in the Tonca collection.
- EasyClean

#### **COLOR AVAILABILITY**

• White only(0)

#### **INCLUDED COMPONENTS**

Bath drain

#### **SHIPPING WEIGHT**

• Net Weight: 37.3 +/- 3KG

#### **SPECIFICATIONS**

• Installation Type: Drop-in

• Dimension: 1700 x 800 x 490 mm

Material: Acrylic

• Capacity: 132 Liters

#### **STANDARD CRITERIA**

TIS







GENERAL SPECIFICATION

TUB SIZE : 1,700x800x425 MM,

TUB WEIGHT : 20.4 + 3/-0 KG,

CAPACITY : 132 LITRES

WASTE & OVERFLOW : AC-7110300

| American<br>Standard |           | DESCRIPTION 7120<br>Tonca tub |               |     |
|----------------------|-----------|-------------------------------|---------------|-----|
| REV                  | ISSUE FOR | DEPARTMENTAL                  | APPROVAL/DATE | SCA |
|                      | 0 7       | NPD                           |               | DRA |
|                      |           | QC                            |               | 02  |
| _                    |           | DI ANT                        |               |     |