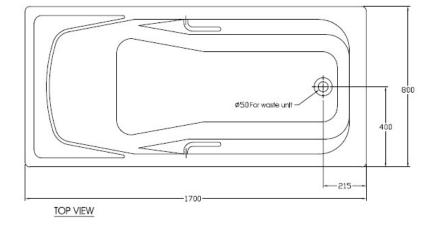

#### **SPECIFICATIONS**

• Installation Type: Drop-in

• Dimension: 1700 x 800 x 490 mm

Material: Acrylic

• Capacity: 132 Liters

#### **STANDARD CRITERIA**

TIS

GENERAL SPECIFICATION

TUB SIZE : 1,700x800x425 MM,

TUB WEIGHT : 20.4 + 3/-0 KG,

CAPACITY : 132 LITRES

WASTE & OVERFLOW : AC-7110300

| American<br>Standard |           | DESCRIPTION 7120<br>Tonca tub |               |     |
|----------------------|-----------|-------------------------------|---------------|-----|
| REV                  | ISSUE FOR | DEPARTMENTAL                  | APPROVAL/DATE | SCA |
|                      | 0 7       | NPD                           |               | DRA |
|                      |           | QC                            |               | 02  |
| _                    |           | DI ANT                        |               |     |