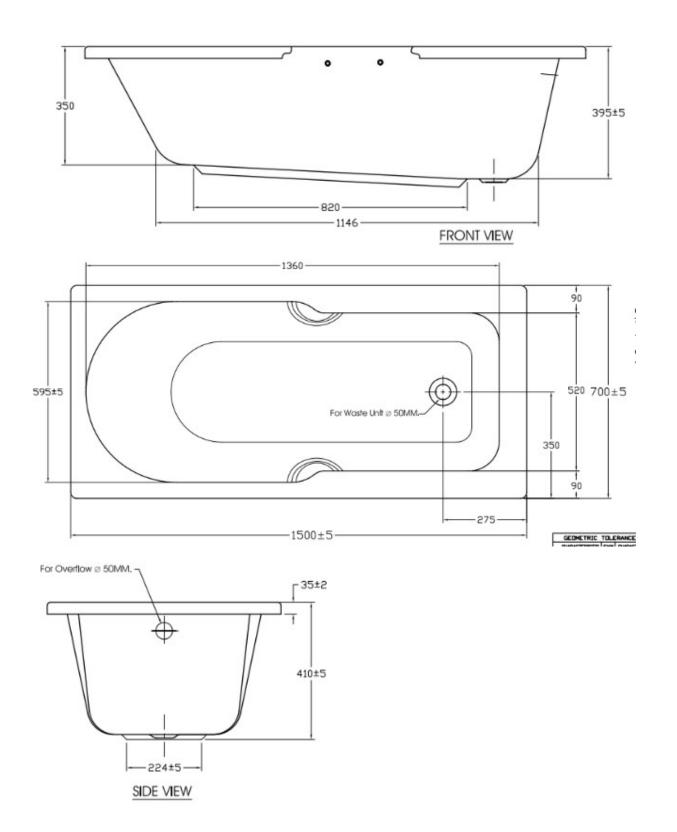

#### SPECIFICATIONS

- Installation Type: Drop-in
- Dimension: 1500 x 700 x 410 mm
- Material: Acrylic