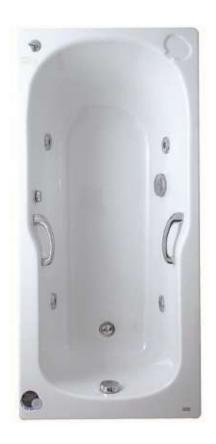

## **Studio**

Studio whirlpool tub 7140-WT

### **FEATURES**

- Coordinates with other products in the Studio collection.
- Capicity: 110.6 LITERS

### **COLOR AVAILABILITY**

• White only(0)

### **INCLUDED COMPONENTS**

- Bath drain
- Waste & Overflow: AC-7110400