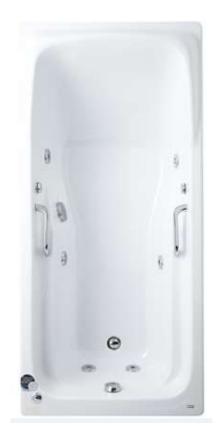

## Tonca whirlpool tub

## 7220100-XX

#### COLOR AVAILABILITY

• White only(0)

#### INCLUDED COMPONENTS

- Bath drain
- Pillow