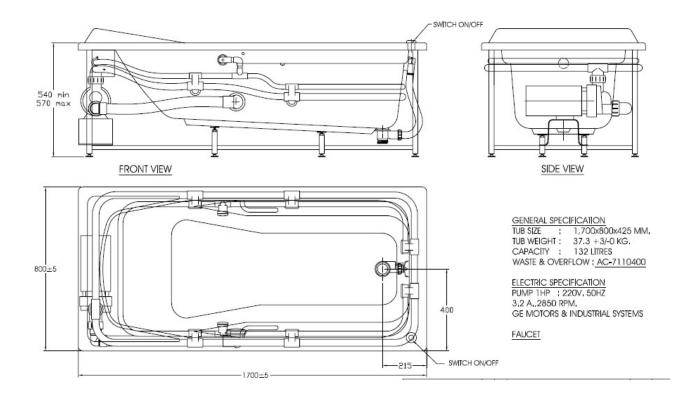

#### SHIPPING WEIGHT

• Net Weight: 37.3 +/- 3KG

#### SPECIFICATIONS

- Installation Type: Drop-in
- Dimension: 1700 x 800 x 425 mm
- Pump: 1HP, 220V, 50Hz
- Material: Acrylic
- Capacity: 132 Liters
- GE MOTORS & INDUSTRIAL SYSTEMS