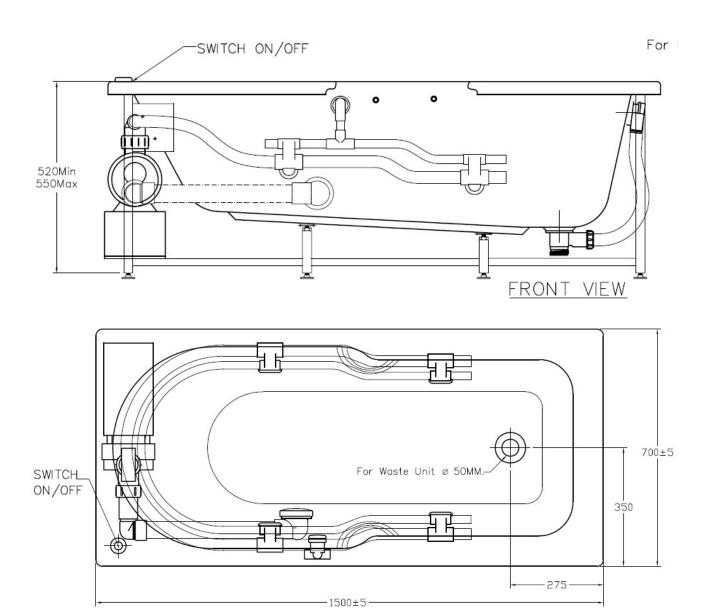

#### SPECIFICATIONS

- Installation Type: Drop-in
- Dimension: 1500 x 700 x 410 mm
- Includes overflow hold
- Includes Earth Leakage Circuit Breaker (ELCB)
- Pump: 1 HP
- Material: Acrylic