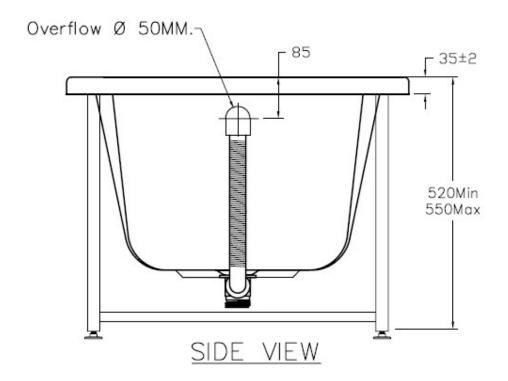

#### SPECIFICATIONS

- Installation Type: Drop-in
- Dimension: 1500 x 700 x 410 mm
- Includes overflow hold
- Includes Earth Leakage Circuit Breaker (ELCB)
- Pump: 1 HP
- Material: Acrylic