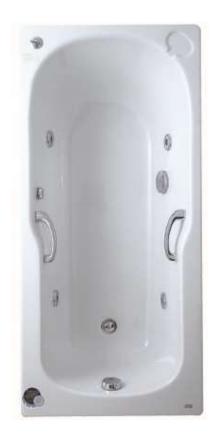

# **Studio**

Studio whirlpool tub 7240100-XX

# **FEATURES**

- No of Chromotherapy Lights: 0
- No of Jet: 6 Whirlpool jets
- Coordinates with other products in the Studio collection.
- Capicity: 110.6 LITERS

# **COLOR AVAILABILITY**

White only(0)