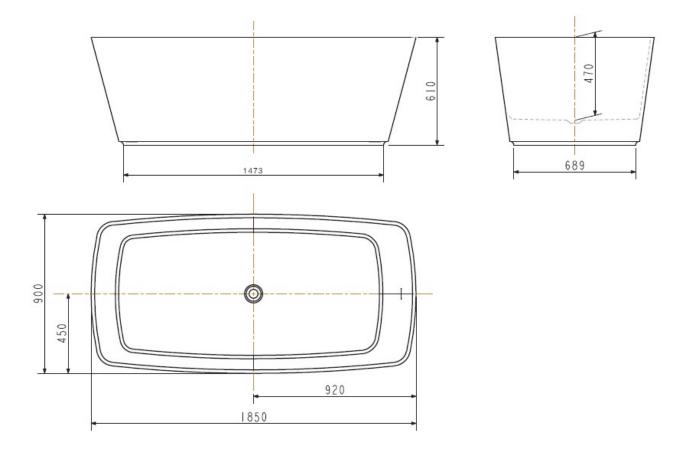

### **SPECIFICATIONS**

• Installation Type: Free Standing

• Dimension: 1850 x 900 x 610 mm

• Includes overflow hole

Material: Artificial Stone

h