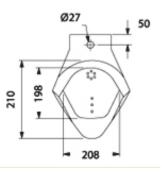

#### DIMENSIONAL DRAWING

#### **SPECIFICATIONS**

- Flush Valve Drillings: Single
- Basin Dimensions: W320xL345xH605mm.
- Material : Vitreous China