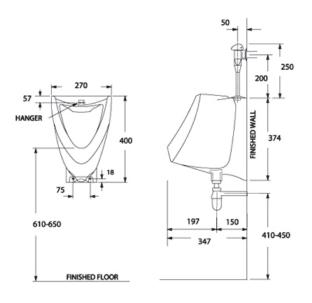

#### DIMENSIONAL DRAWING

#### **SPECIFICATIONS**

- Flush Valve Drillings: Single
- Basin Dimensions: W320xL345xH605mm.
- Material : Vitreous China