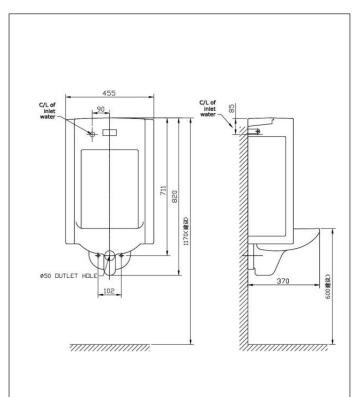

#### DIMENSIONAL DRAWING

#### **SPECIFICATIONS**

- Litres Per Flush: 3 lpf
- P/S-Trap: S trap
- Inlet hole : Back
- Overall Dimensions (LxBxH): L455Xw370xH820mm
- Material: Vitreous China