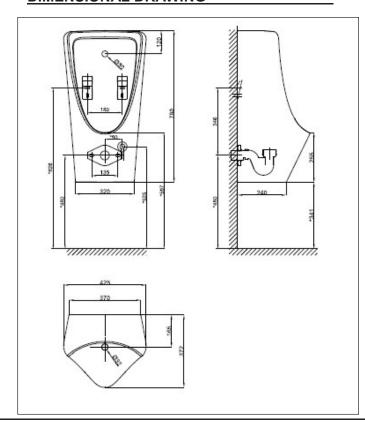

#### **DIMENSIONAL DRAWING**

#### **SPECIFICATIONS**

• Liters Per Flush: 0.5 LPF

P/S-Trap: P trap with Back Inlet hole

Overall Dimensions (HxWxP):

H780 x W 425 x P 372 mm

• Material: Vitreous China

 Power Supply: DC 6V 4pcs AA Alkaline batteries (2.5-year 100cycles/day)