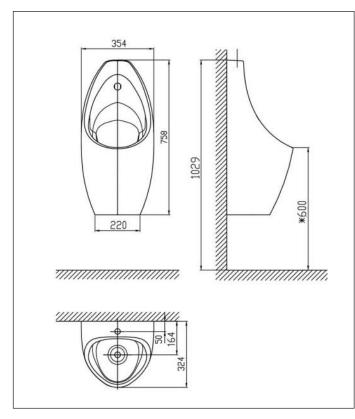

#### DIMENSIONAL DRAWING

#### **SPECIFICATIONS**

- Litres Per Flush: 1.9L lpf
- P/S-Trap: S trap
- Inlet hole : Back/Top
- Overall Dimensions (LxBxH): L354XW324xH758mm
- Material: Vitreous China