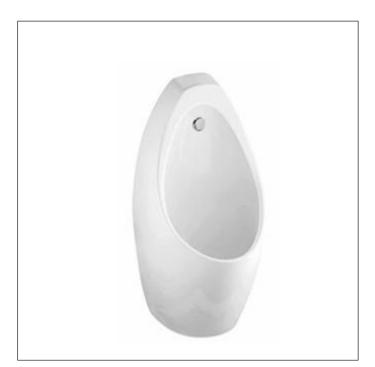

## Urinal CCAS6737

### **FEATURES**

- Installation : Wall Hung
- **Design**: Contemporary design
- Flushing way: Spreader
- Water Saving: 1.9L

#### COLOR AVAILABILITY

White only(0)