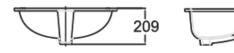

### DIMENSIONAL DRAWING

#### **SPECIFICATIONS**

- Faucet Drillings: No
- Overall Dimensions: W422\*L600\*H209mm.
- Material: Ceramic