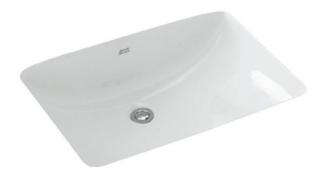

## 0459- WT or WP-0440

Active under counter 60-WT

#### **SPECIFICATIONS**

- Faucet Drillings: No
- Overall Dimensions: W422\*L600\*H209mm.
- Material: Ceramic