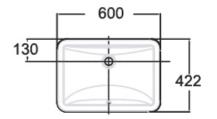

### DIMENSIONAL DRAWING

#### **SPECIFICATIONS**

- Faucet Drillings: No
- Overall Dimensions: W422\*L600\*H209mm.
- Material: Ceramic