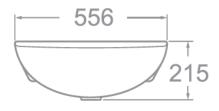

#### DIMENSIONAL DRAWING

# **SPECIFICATIONS**

Faucet Drillings: Single

• Overall Dimensions: W455\*L556\*H215mm.

Material: Ceramic