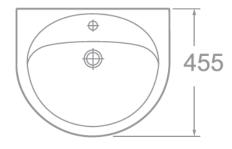

#### DIMENSIONAL DRAWING

# **SPECIFICATIONS**

Faucet Drillings: Single

• Overall Dimensions: W455\*L556\*H215mm.

Material: Ceramic