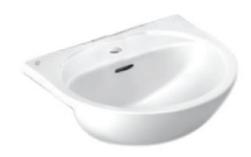

# Semi-counter wash basin Paramount

# **FEATURES**

Design: Modern design

Overflow: Yes

# **COLOR AVAILABILITY**

White

# **SPECIFICATIONS**

Faucet Drillings: Single

• Overall Dimensions: W455\*L556\*H215mm.

Material: Ceramic