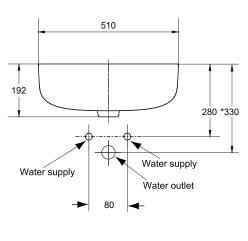

# TF-0533/ 1011031C00



# American Standard





































\*Trap set FF1-CN521X0018599P



# TF-0533/ 1011031C00



# SAFETY PRECAUTIONS

- Read the instructions carefully before beginning.
- If below cautions and notes are not complied, serious safety accident may happen. Therefore, please follow strictly.
- After finishing installation, check out whether the product runs properly or not.
- If possible, customer should retain this instruction as reference in the future.





- \* Before installation, please check the product again whether there are cracks or breaks during delivery.
- \* Be sure to test operation and check whether there are any cracks or breaks after installation.
- \* Any product cracks may cause bodily injury, product damage or the leakage of dirt on floor.
- \* Ensure that water pipes are flushed and cleaned before install