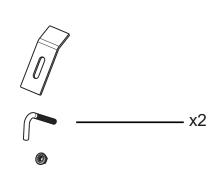

# TF-0533/ 1011031C00



# American Standard





































\*Trap set FF1-CN521X0018599P



# TF-0533/ 1011031C00



# SAFETY PRECAUTIONS

- Read the instructions carefully before beginning.
- If below cautions and notes are not complied, serious safety accident may happen. Therefore, please follow strictly.
- After finishing installation, check out whether the product runs properly or not.
- If possible, customer should retain this instruction as reference in the future.





- \* Before installation, please check the product again whether there are cracks or breaks during delivery.
- \* Be sure to test operation and check whether there are any cracks or breaks after installation.
- \* Any product cracks may cause bodily injury, product damage or the leakage of dirt on floor.
- \* Ensure that water pipes are flushed and cleaned before