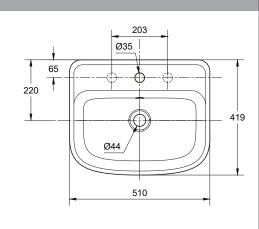

# TF-0533/ 1011031C00



# American Standard





































\*Trap set FF1-CN521X0018599P



# TF-0533/ 1011031C00



# SAFETY PRECAUTIONS

- Read the instructions carefully before beginning.
- If below cautions and notes are not complied, serious safety accident may happen. Therefore, please follow strictly.
- After finishing installation, check out whether the product runs properly or not.
- If possible, customer should retain this instruction as reference in the future.





- \* Before installation, please check the product again whether there are cracks or breaks during delivery.
- \* Be sure to test operation and check whether there are any cracks or breaks after installation.
- \* Any product cracks may cause bodily injury, product damage or the leakage of dirt on floor.
- \* Ensure that water pipes are flushed and cleaned before installin