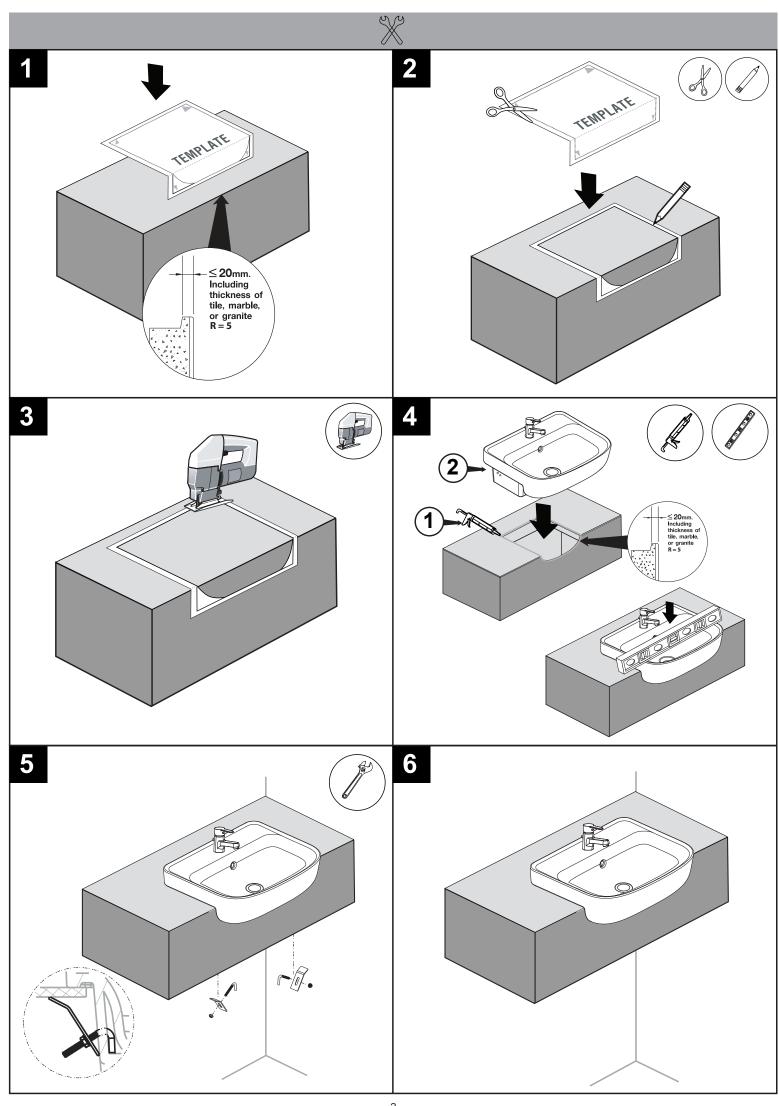

# SAFETY PRECAUTIONS

- Read the instructions carefully before beginning.
- If below cautions and notes are not complied, serious safety accident may happen. Therefore, please follow strictly.
- After finishing installation, check out whether the product runs properly or not.
- If possible, customer should retain this instruction as reference in the future.

- \* Before installation, please check the product again whether there are cracks or breaks during delivery.
- \* Be sure to test operation and check whether there are any cracks or breaks after installation.
- \* Any product cracks may cause bodily injury, product damage or the leakage of dirt on floor.
- \* Ensure that water pipes are flushed and cleaned before installing.

- Do not overtighten bolts.
- Ceramic products will easily crackwhich may cause bodily injury to installing person or users.
- Do not pour hot water over the ceramic basin. Otherwise, it could be broken.

## CẢNH BÁO AN TOÀN

- Hãy đọc kĩ hướng dẫn trước khi lắp đặt.
- Các chú ý được trình bày dưới đây tùy trường hợp mà có thể gây ra sự cố nghiêm trọng. Các vấn đề nêu ra đều có nôi dung liên quan đến an toàn nên nhất thiết phải tuân thủ.
- Sau khi hoàn tất việc lắp đặt, xác nhận xem thiết bị có hoạt động bình thường không.
- Yêu cầu quý khách hàng lưu giữ bản hướng dẫn lắp đặt và sử dụng để tham khảo trong suất quá trình sử dụng.

# CHÚ Ý/ ATTENTION

- \* Chỗ nứt võ có thể gây thương tật, rò nước, hỏng hóc, bẩn sàn nhà.
- \* Hãy chắc chắn rằng đường ống nước được xả và làm sạch trước khi lắp đặt.

- \* Sứ là đồ dễ vỡ, nứt sẽ gây nguy hiểm cho người lắp đặt hoặc sử dụng.
- \* Không đổ nước nóng vào chậu nếu không có thể gây vỡ sứ.