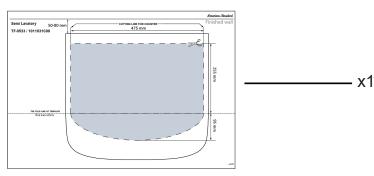

# TF-0533/ 1011031C00



# American Standard





































\*Trap set FF1-CN521X0018599P



# TF-0533/ 1011031C00



# SAFETY PRECAUTIONS

- Read the instructions carefully before beginning.
- If below cautions and notes are not complied, serious safety accident may happen. Therefore, please follow strictly.
- After finishing installation, check out whether the product runs properly or not.
- If possible, customer should retain this instruction as reference in the future.





- \* Before installation, please check the product again whether there are cracks or breaks during delivery.
- \* Be sure to test operation and check whether there are any cracks or breaks after installation.
- \* Any product cracks may cause bodily injury, product damage or the leakage of dirt on floor.
- \* Ensure that water pipes are flushed and cleaned before i