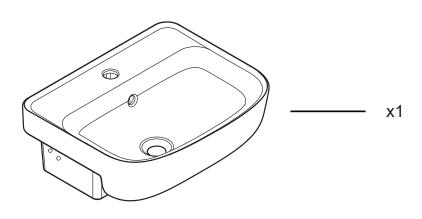

# TF-0533/ 1011031C00



# American Standard





































\*Trap set FF1-CN521X0018599P



# TF-0533/ 1011031C00



# SAFETY PRECAUTIONS

- Read the instructions carefully before beginning.
- If below cautions and notes are not complied, serious safety accident may happen. Therefore, please follow strictly.
- After finishing installation, check out whether the product runs properly or not.
- If possible, customer should retain this instruction as reference in the future.





- \* Before installation, please check the product again whether there are cracks or breaks during delivery.
- \* Be sure to test operation and check whether there are any cracks or breaks after installation.
- \* Any product cracks may cause bodily injury, product damage or the leakage of dirt on floor.
- \* Ensure that water pipes are flushed and cleaned befo