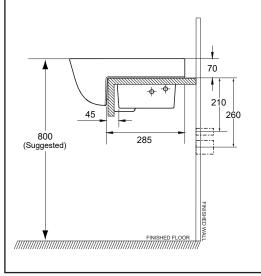

# TF-0533/ 1011031C00



# American Standard





































\*Trap set FF1-CN521X0018599P



# TF-0533/ 1011031C00



# SAFETY PRECAUTIONS

- Read the instructions carefully before beginning.
- If below cautions and notes are not complied, serious safety accident may happen. Therefore, please follow strictly.
- After finishing installation, check out whether the product runs properly or not.
- If possible, customer should retain this instruction as reference in the future.





- \* Before installation, please check the product again whether there are cracks or breaks during delivery.
- \* Be sure to test operation and check whether there are any cracks or breaks after installation.
- \* Any product cracks may cause bodily injury, product damage or the leakage of dirt on floor.
- \* Ensure that water pipes are flushed and cleaned before insta