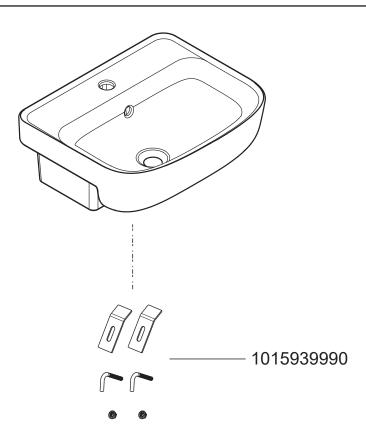

# SAFETY PRECAUTIONS

- Read the instructions carefully before beginning.
- If below cautions and notes are not complied, serious safety accident may happen. Therefore, please follow strictly.
- After finishing installation, check out whether the product runs properly or not.
- If possible, customer should retain this instruction as reference in the future.

- \* Before installation, please check the product again whether there are cracks or breaks during delivery.
- \* Be sure to test operation and check whether there are any cracks or breaks after installation.
- \* Any product cracks may cause bodily injury, product damage or the leakage of dirt on floor.
- \* Ensure that water pipes are flushed and cleaned before installing.

- Do not overtighten bolts.
- Ceramic products will easily crackwhich may cause bodily injury to installing person or users.
- Do not pour hot water over the ceramic basin. Otherwise, it could be broken.