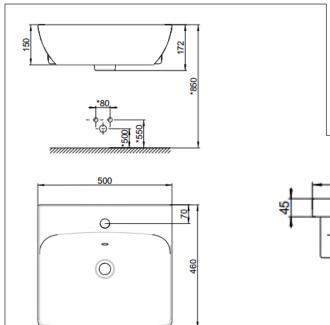

#### **DIMENSIONAL DRAWING**

#### SPECIFICATIONS

- Faucet Drillings: none
- Overall Dimensions (LxWxH):
- L500xW460xH172mm
- Basin Dimensions (LxWxH):
- L500xW460xH150mm
- Material: Fine Fire Clay