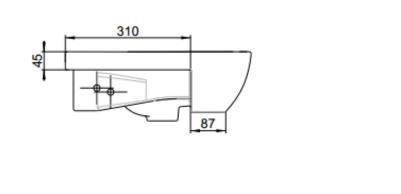

#### **DIMENSIONAL DRAWING**

#### SPECIFICATIONS

- Faucet Drillings: none
- Overall Dimensions (LxWxH):
- L500xW460xH172mm
- Basin Dimensions (LxWxH):
- L500xW460xH150mm
- Material: Fine Fire Clay