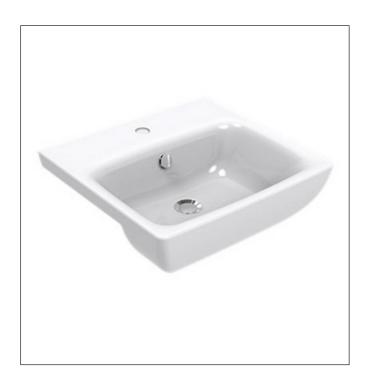

### Vessel CCASF301

#### FEATURES

- Design: Modern design
- **Overflow**: with overflow

#### SPECIFICATIONS

- Faucet Drillings: none
- Overall Dimensions (LxWxH):
- L500xW460xH172mm
- Basin Dimensions (LxWxH):
- L500xW460xH150mm
- Material: Fine Fire Clay