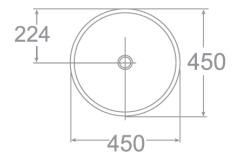

# **DIMENSIONAL DRAWING**

#### **SPECIFICATIONS**

Faucet Drillings: No hole

Overall Dimensions: W450\*L450\*H160mm.

Material: Ceramic