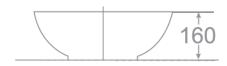

# **DIMENSIONAL DRAWING**

#### **SPECIFICATIONS**

Faucet Drillings: No hole

Overall Dimensions: W450\*L450\*H160mm.

Material: Ceramic