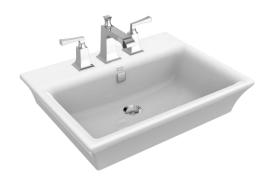

## Kastello

### Vessel CCASF525

#### **FEATURES**

- Classic design
- With overflow