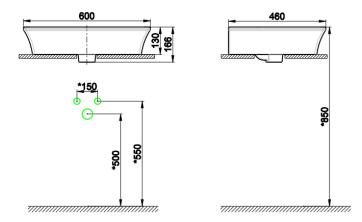

#### **DIMENSIONAL DRAWING**

#### **SPECIFICATIONS**

- Faucet Drillings: single, 8"
- Overall Dimensions: L600xW460xH166mm
- Material: Fine Fire Clay