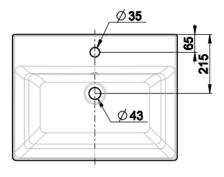

#### **DIMENSIONAL DRAWING**

#### **SPECIFICATIONS**

- Faucet Drillings: single, 8"
- Overall Dimensions: L600xW460xH166mm
- Material: Fine Fire Clay