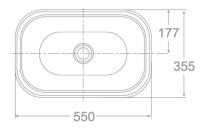

## **DIMENSIONAL DRAWING**

#### **SPECIFICATIONS**

Faucet Drillings: No hole

Overall Dimensions: W355\*L550\*H150mm.

Material: Ceramic