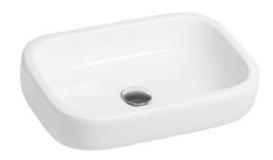

# **IDS**

WP-F626

IDS Clear Vessel 550mm

#### **SPECIFICATIONS**

Faucet Drillings: No hole

Overall Dimensions: W355\*L550\*H150mm.

Material: Ceramic

#### **COLOR AVAILABILITY**

• White