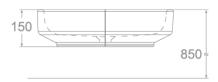

## **DIMENSIONAL DRAWING**

#### **SPECIFICATIONS**

Faucet Drillings: No hole

Overall Dimensions: W355\*L550\*H150mm.

Material: Ceramic