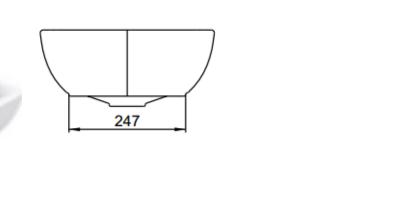

#### **DIMENSIONAL DRAWING**

#### SPECIFICATIONS

- Faucet Drillings: none
- Overall Dimensions (LxWxH):
- L548xW369xH162mm
- Basin Dimensions (LxWxH):
- L548xW369xH140mm
- Material: Fine Fire Clay