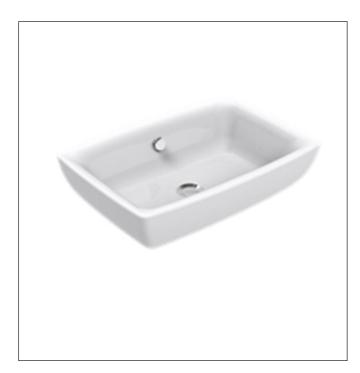

### Vessel CCASF650

#### FEATURES

- Design: Modern design
- Overflow: with overflow