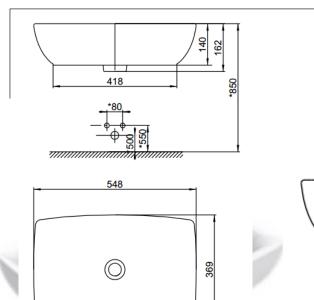

#### **DIMENSIONAL DRAWING**

#### SPECIFICATIONS

- Faucet Drillings: none
- Overall Dimensions (LxWxH):
- L548xW369xH162mm
- Basin Dimensions (LxWxH):
- L548xW369xH140mm
- Material: Fine Fire Clay