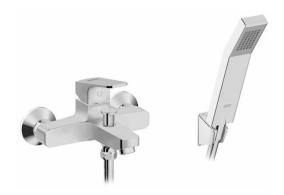

### **Concept Square**

Exposed Bath & Shower Mixer With Shower Kit FFAS0411-601500BF0

#### **FEATURES**

- Part of Concept Cube Collection
- 1.5m tangle free hose
- Single function hand shower
- Nickel and chromium plating for durable finish
- Flow Rate @ 0.1 MPa (Shower): 4.02 L/Min
- Flow Rate @ 0.1 MPa (Spout): 10.08 L/Min

#### **SPECIFICATIONS**

- Exposed Bath & Shower Mixer
- Wall-mount Installation
- Spout Reach: 160 mm