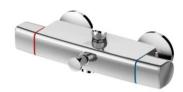

# **Neo-Modern DH Bath Mixer**

# American Standard

FFAS0715-604090BF0 - White

FFAS0715-604500BF0 - Chrome

### **FINISHES AVAILABILITY**

- Chrome Knob
- White/Chrome body Cover