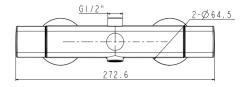

# **SPECIFICATIONS**

- Exposed Two knob mixer.
- Two-Hole Installation
- Spout Projection: 79 mm

# DIMENSIONAL DRAWING