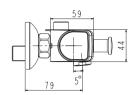

# **SPECIFICATIONS**

- Exposed Two knob mixer.
- Two-Hole Installation
- Spout Projection: 79 mm

# DIMENSIONAL DRAWING