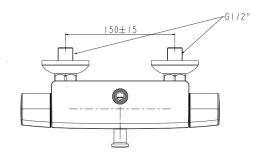

# **SPECIFICATIONS**

- Exposed Two knob mixer.
- Two-Hole Installation
- Spout Projection: 79 mm

# DIMENSIONAL DRAWING