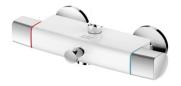

# **Neo-Modern DH Bath Mixer**

# American Standard

FFAS0715-604090BF0 - White

FFAS0715-604500BF0 - Chrome

### **FINISHES AVAILABILITY**

- Chrome Knob
- White/Chrome body Cover