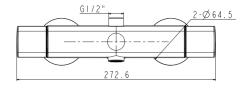

#### **SPECIFICATIONS**

- Exposed Two knob mixer.
- Two-Hole Installation
- Spout Projection: 79 mm

#### **DIMENSIONAL DRAWING**