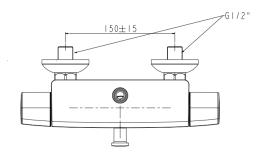

## **Neo-Modern DH Bath Mixer**

# American Standard

FFAS0715-604090BF0 - White

FFAS0715-604500BF0 - Chrome





#### **FEATURES**

- · A grade brass, strong and durable
- High quality and high flow ceramic valve for longer usage
- Ceramic cartridge life cycle: 500,000 times
- Automatic diverter >0.05 Mpa
  Manual Locking < 0.05 Mpa</li>
- Flow Straightener of Spout
- Cool Shield Technology with no risk of scalding
- · With normal packaging
- Flow rate @ 0.1MPa: 11 L/M for spout
- Flow rate @ 0.1MPa: 10 L/M for hand shower
- Visible hot & cold indicators

#### **SPECIFICATIONS**

- Exposed Two knob mixer.
- Two-Hole Installation
- Spout Projection: 79 mm

#### **DIMENSIONAL DRAWING**







#### **FINISHES AVAILABILITY**

- Chrome Knob
- White/Chrome body Cover

### **AWARDS WON**

N/A

#### SHIPPING WEIGHT

Product gross weight: 1.54kg /set

Product net weight: 1.28 kg /set

#### **STANDARDS CRITERIA**

GB 18145-2014