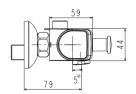

#### **SPECIFICATIONS**

- Exposed Two knob mixer.
- Two-Hole Installation
- Spout Projection: 79 mm

#### **DIMENSIONAL DRAWING**