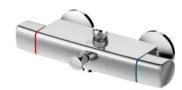

## **Neo-Modern DH Bath Mixer**

# American Standard

FFAS0715-604090BF0 - White

FFAS0715-604500BF0 - Chrome

#### **FINISHES AVAILABILITY**

- Chrome Knob
- White/Chrome body Cover