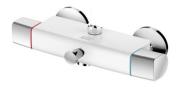

## **Neo-Modern DH Bath Mixer**

# American Standard

FFAS0715-604090BF0 - White

FFAS0715-604500BF0 - Chrome

#### **FINISHES AVAILABILITY**

- Chrome Knob
- White/Chrome body Cover