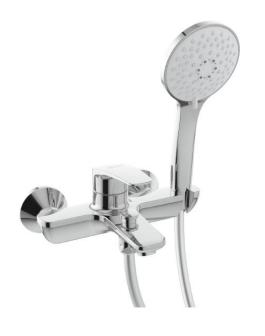

# Exposed Bath & Shower Mixer FFAS0911-601500BF0

#### **FEATURES**

- A grade brass, strong and durable
- High quality ceramic valve for longer usage
- Ceramic cartridge tested = 500,000 times
- Neoperl aerator
- 5-Functions hand shower
- With shower hose & hanger
- With normal packaging
- Flow rate @ 0.1MPa: 10.5 L/min for spout
- Flow rate @ 0.1MPa: 6.5 L/min for shower

# **SPECIFICATIONS**

- Exposed Bath & Shower Mixer Faucet
- 2- Hole Installation : lever handle ( cold & hot )
- Spout Reach: 170 mm