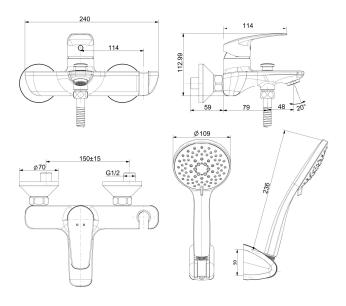

## **DIMENSIONAL DRAWING**

# **SPECIFICATIONS**

- Exposed Bath & Shower Mixer Faucet
- 2- Hole Installation : lever handle ( cold & hot )
- Spout Reach: 170 mm