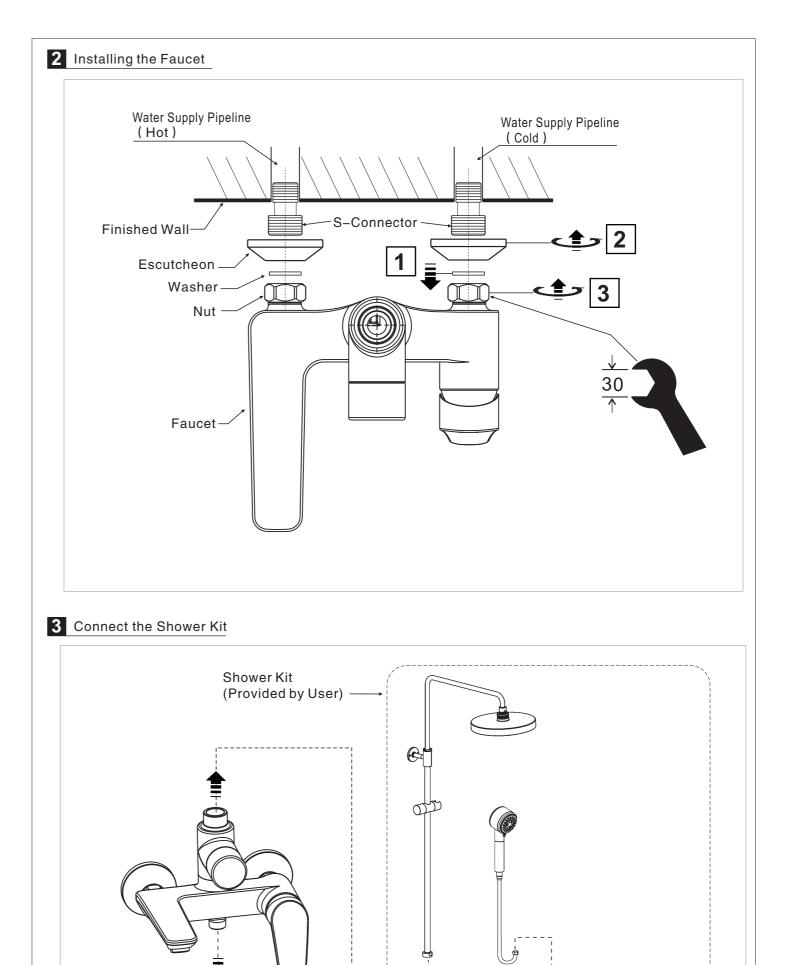

### Pre-Installation Checks

- \* Remove all impurity in pipes before beginning to avoid clogging. Connect faucet pipes correctly. Make sure the cold water hose is connected to the right side and the hot water hose to the left.
- \* Check installation distances in the Dimension diagram to ensure correct installation.