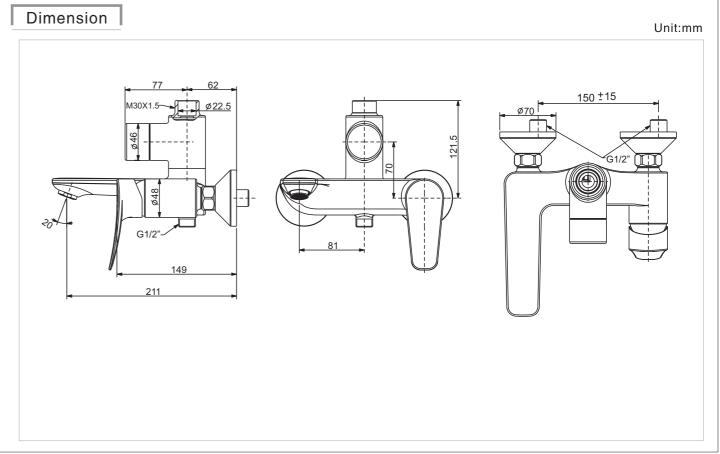

### Pre-Installation Checks

- \* Remove all impurity in pipes before beginning to avoid clogging. Connect faucet pipes correctly. Make sure the cold water hose is connected to the right side and the hot water hose to the left.
- \* Check installation distances in the Dimension diagram to ensure correct installation.