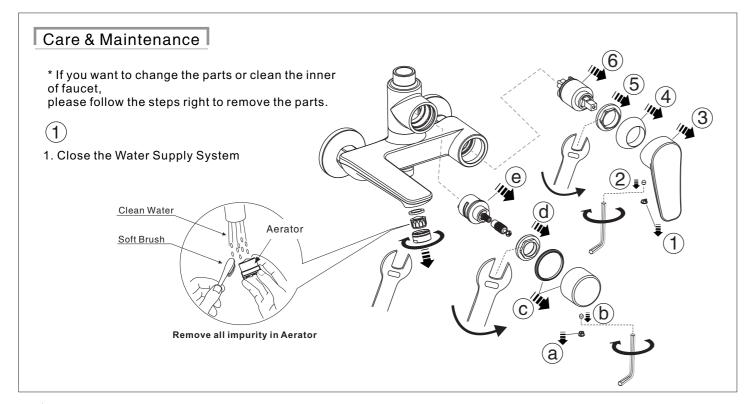

## Trouble Shooting Guide

| Trouble                | Checkpoint         | Contents                                              | Action                                                     |
|------------------------|--------------------|-------------------------------------------------------|------------------------------------------------------------|
| Poor flow rate         | Aerator            | Check any impurities.                                 | Remove all impurities.                                     |
|                        | Water supply valve | Check valve position.                                 | Open it to full valve                                      |
|                        | Flexible hose      | Check if hose is twisted.                             | Untwist the hose.                                          |
| Laakana                | Cartridge packing  | Check cartridge install.                              | When packing is damaged, replace the cartridge.            |
| Leakage                | Hose junction      | Check the connection.                                 | Check the existence of packing and wind it up sufficiently |
| Deviant<br>Temperature | Supply Valve       | Check if the water from Supply valve is enough or not | Increase water supply                                      |
|                        | Supply system      | Check if the supply pipe connected correct or not     | Connect the hot and cold water pipe correctly              |