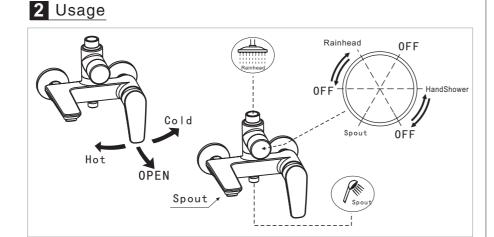

# Test / Usage

# 1 Test

- \* Move handle down into "OFF" position. Turn on supply angle valve to check all connections for leak.
- \* Operate handle up and down, left and right to flush water lines thoroughly.