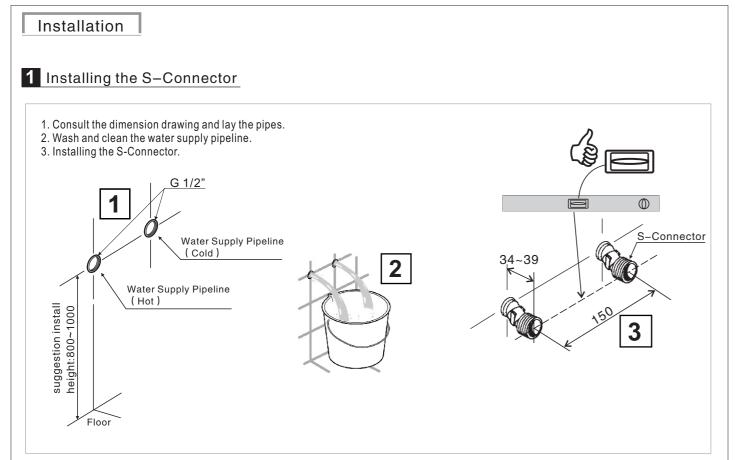

### Pre-Installation Checks

- \* Remove all impurity in pipes before beginning to avoid clogging. Connect faucet pipes correctly. Make sure the cold water hose is connected to the right side and the hot water hose to the left.
- \* Check installation distances in the Dimension diagram to ensure correct installation.