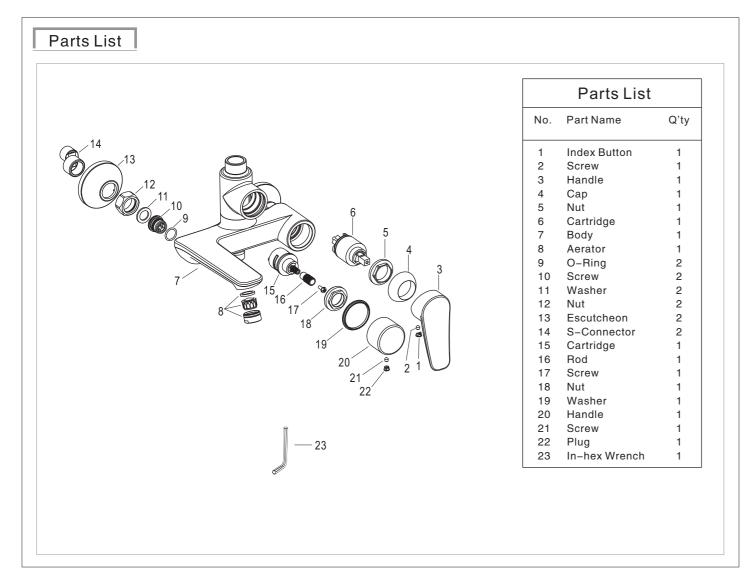

on and specification is subject to the actual products.
- All instruction procedures must comply in strict accordance with applicable local plumbing and building codes

### Pre-Installation Checks

- \* Remove all impurity in pipes before beginning to avoid clogging. Connect faucet pipes correctly. Make sure the cold water hose is connected to the right side and the hot water hose to the left.
- \* Check installation distances in the Dimension diagram to ensure correct installation.

#### Conditions for use

- \* Recommended water pressure condition: 0.1~0.5Mpa.
- \* Environment Temperature:1~55°C
- \* Steam is not allowed to use.
- \* The cold and hot water pipes must not be reserved.

When in the process of installation, grab the whole body. Do not grab handle only.





Lev. A/0 - 1 -







- 2 -