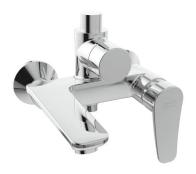

# American Standard

# Milano

Rain shower mixer

Vòi cho cây sen phun mua

WF-0972

## **FEATURES**

- Chromium plating for durable finish
- · Strong brass construction
- Wall-mounted installation
  3-way outlet for spout, Handshower &
  Rainshower,
- Flow rate @ 0.1

•

#### **SPECIFICATIONS**

Overall Dimension
 Wall outlet: Ø70MM

Wall –mount Installation