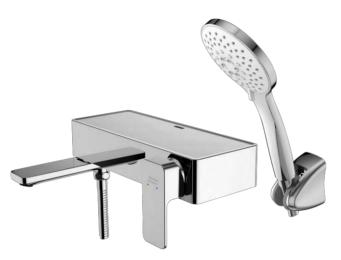

# Acacia Evolution

Exposed Bath&Shower Mixer Faucet with Hand Shower Set WF-1311.6T1.50 WF-1311.601.50

# FEATURES

- Modern design that can fit with any style of bathroom
- Ceramic disc valve for a life time use
- Strong brass construction
- Nickel and chromium plating for durable finish
- Chrome cover on top for space utilization
- Revolve spout with 2-Way diverter for spout and hand shower
- With 5-function Hand Shower Set
  1) Spray; 2) Massage; 3) Champagne;
  4) Spray+Massage; 5) Spray+Champagne;
- With 1.5m twist-free shower hose and adjustable shower hanger
- Flow Rate @ 0.1 MPa (With Shower): 5.76 L/Min
- Flow Rate @ 0.1 MPa (With Spout): 9.72 L/Min

# **SPECIFICATIONS**

- Exposed Bath&Shower Mixer Faucet
- Wall-Mount Installation
- Spout Reach: 126 mm