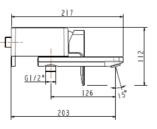

# DIMENSIONAL DRAWING

# **SPECIFICATIONS**

- Exposed Bath&Shower Mixer Faucet
- Wall-Mount Installation
- Spout Reach: 126 mm