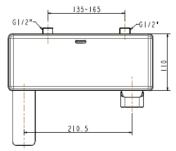

# DIMENSIONAL DRAWING

# **SPECIFICATIONS**

- Exposed Bath&Shower Mixer Faucet
- Wall-Mount Installation
- Spout Reach: 126 mm