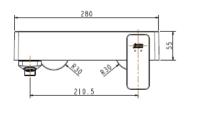

# DIMENSIONAL DRAWING

# **SPECIFICATIONS**

- Exposed Bath&Shower Mixer Faucet
- Wall-Mount Installation
- Spout Reach: 126 mm