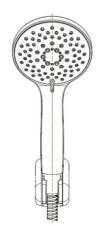

# FEATURES

- Modern design that can fit with any style of bathroom
- Ceramic disc valve for a life time use
- Strong brass construction
- Nickel and chromium plating for durable finish
- Chrome cover on top for space utilization
- Revolve spout with 2-Way diverter for spout and hand shower
- With 5-function Hand Shower Set
  1) Spray; 2) Massage; 3) Champagne;
  4) Spray+Massage; 5) Spray+Champagne;
- With 1.5m twist-free shower hose and adjustable shower hanger
- Flow Rate @ 0.1 MPa (With Shower): 5.76 L/Min
- Flow Rate @ 0.1 MPa (With Spout): 9.72 L/Min