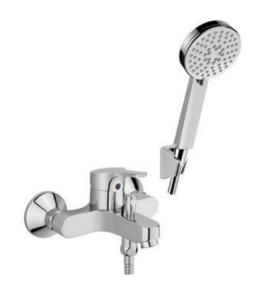

## Concept

Exposed Bath & Shower Faucet WF-1411.601.50

#### **FEATURES**

- Part of Concept Collection
- 35 mm Ceramic disc valve for a life time use
- 1.5m tangle free metal hose
- Single function hand shower
- · Nickel and chromium plating for durable finish
- Flow Rate @ 0.1 MPa : 10.5 L/Min

#### **SPECIFICATIONS**

- Exposed Bath & Shower Mixer
- Wall-mount Installation
- Spout Reach: 149mm