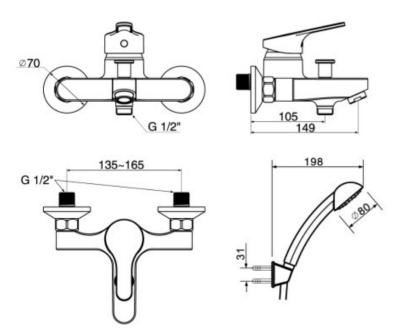

### DIMENSIONAL DRAWING

#### **SPECIFICATIONS**

- Exposed Bath & Shower Mixer
- Wall-mount Installation
- Spout Reach: 149mm