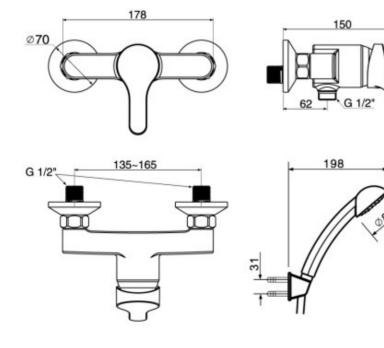

## **Concept**

### Exposed Shower Faucet WF-1412.701.50



#### DIMENSIONAL DRAWING

# American Standard

#### **FEATURES**

- Part of Concept Cube Collection
- 1.5m tangle free metal hose
- Single function hand shower
- Nickel and chromium plating for durable finish
- Flow Rate @ 0.1 MPa (Shower) : 7.92 L/Min

#### **SPECIFICATIONS**

- Exposed Shower Mixer
- Wall-mount Installation

#### FINISHES AVAILABILITY

• Chrome (- CP)

#### AWARDS WON

• N/A

#### SHIPPING WEIGHT

• Product weight: 2.1 kg

#### **STANDARDS CRITERIA**

- TIS 2067-2552
- GB 18145-2014



This document is the property of American Standard. It can neither be reproduced, nor communicated, without authorization.

American Standard reserves the right to change dimensions and specifications without notice, we assume no liability for the use of obsolete dimensions.