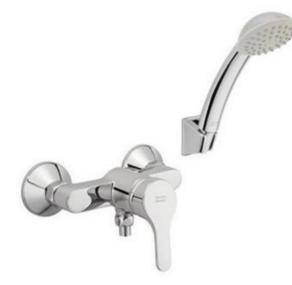

### Exposed Shower Faucet WF-1412.701.50

#### **FEATURES**

- Part of Concept Cube Collection
- 1.5m tangle free metal hose
- Single function hand shower
- Nickel and chromium plating for durable finish
- Flow Rate @ 0.1 MPa (Shower) : 7.92 L/Min

#### **SPECIFICATIONS**

- Exposed Shower Mixer
- Wall-mount Installation

#### FINISHES AVAILABILITY

• Chrome (- CP)