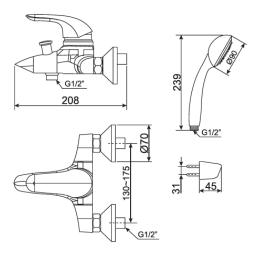

# American Standard

## Saga

### Single lever shower faucet

Vòi tắm sen gắn tường

WF-1511



#### **DIMENSIONAL DRAWING**



#### **FEATURES**

- Part of Saga Collection
- · Ceramic disc valve for a life time use
- 1.5m tangle free metal hose
- Single function hand shower
- Nickel and chromium plating for durable finish
- Flow Rate @ 0.1 MPa

#### **6PECIFICATIONS**

- Wall-mount Installation
- •

#### **FINISHES AVAILABILITY**

• Chrome (- CP)

#### **AWARDS WON**

N/A

#### **SHIPPING WEIGHT**

Product weight: N/A

#### **STANDARDS CRITERIA**

- TIS 2067-2552
- GB 18145-2014

Note: Please contact Product Marketing team for latest information before sending to external.

Lưu ý: Vui lòng liên hệ Product Marketing để cập nhật thông tin mới nhất trước khi gửi đến khách hàng.