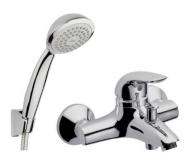

### Single lever shower faucet

Vòi tắm sen gắn tường

WF-1511

#### **FEATURES**

- Part of Saga Collection
- · Ceramic disc valve for a life time use
- 1.5m tangle free metal hose
- Single function hand shower
- Nickel and chromium plating for durable finish
- Flow Rate @ 0.1 MPa