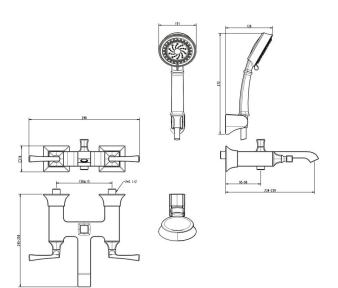

#### **DIMENSIONAL DRAWING**

#### **SPECIFICATIONS**

- . Bath & shower mixer
- Exposed Installation: lever handle (cold & hot)
- Spout reach: 234~239 mm