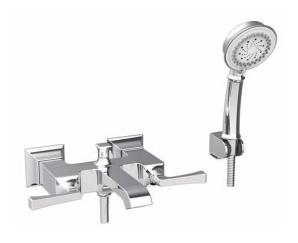

# Exposed Bath & Shower Mixer FFAS1611-601500BC0

#### **FEATURES**

- A grade brass, strong and durable
- High quality ceramic valve for longer usage
- Ceramic cartridge tested = 500,000 times
- 2-way diverter for spout and hand shower
- Neoperl aerator
- W/ 5F hand shower kit
- With normal packaging
- Flow rate @ 0.1MPa: 12 L/min for spout
- Flow rate @ 0.1MPa: 6 L/min for shower

#### **SPECIFICATIONS**

- . Bath & shower mixer
- Exposed Installation: lever handle (cold & hot)
- Spout reach: 234~239 mm

#### **FINISHES AVAILABILITY**

• Chrome (- CP)