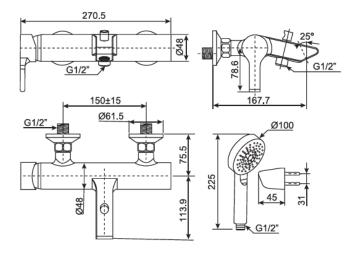

# American Standard

## **Active**

### Single lever shower faucet

Vòi tắm sen gắn tường

WF-3911



#### **DIMENSIONAL DRAWING**



#### **FEATURES**

- Part of Concept Activa/ve Collection
- Ceramic disc valve for a life time use
- 1.5m tangle free metal hose
- Single function hand shower
- Nickel and chromium plating for durable finish
- Flow Rate @ 0.1 MPa

#### **SPECIFICATIONS**

- Wall-mount Installation
- •

#### **FINISHES AVAILABILITY**

• Chrome (- CP)

#### **AWARDS WON**

N/A

#### **SHIPPING WEIGHT**

Product weight: N/A

#### STANDARDS CRITERIA

- TIS 2067-2552
- GB 18145-2014

Note: Please contact Product Marketing team for latest information before sending to external.

Lưu ý: Vui lòng liên hệ Product Marketing để cập nhật thông tin mới nhất trước khi gửi đến khách hàng.