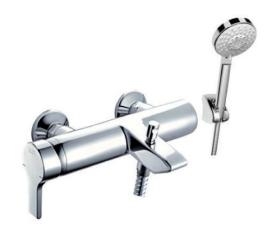

### Single lever shower faucet

Vòi tắm sen gắn tường

WF-3911

#### **FEATURES**

- Part of Concept Activa/ve Collection
- Ceramic disc valve for a life time use
- 1.5m tangle free metal hose
- Single function hand shower
- Nickel and chromium plating for durable finish
- Flow Rate @ 0.1 MPa